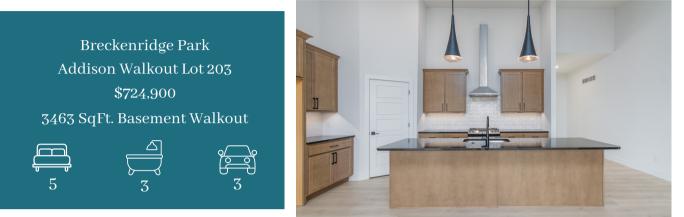

and, a separate wine room, and all the amenities needed to make cooking a delight. The master bath is breathtaking with its modern fixtures and spacious design that ensures complete relaxation after a long day. Complimenting this are accent walls throughout the home that give it an inviting atmosphere. Don't forget about the basement – plenty of living space awaits with a glass-wall craft room and wet bar, making entertaining guests easy and enjoyable. And let's not forget about those covered patios for when you want to enjoy some outdoor time without leaving the comfort of your home! Experience all of this in one gorgeous package – don't miss out on this incredible opportunity!



info@girardh.com



573.250.8117 www.girardluxuryhomes.com info@girardh.com



## WWW.GIRARDLUXURYHOMES.COM





Breckenridge Park 2-Story Amanda Lot 220 Call for Price. 3340 SqFt. Basement Walkout





Expected Completion: June 2023









SCAN FOR MORE INFORMATION



573.250.8117 www.girardluxuryhomes.com

info@girardh.com