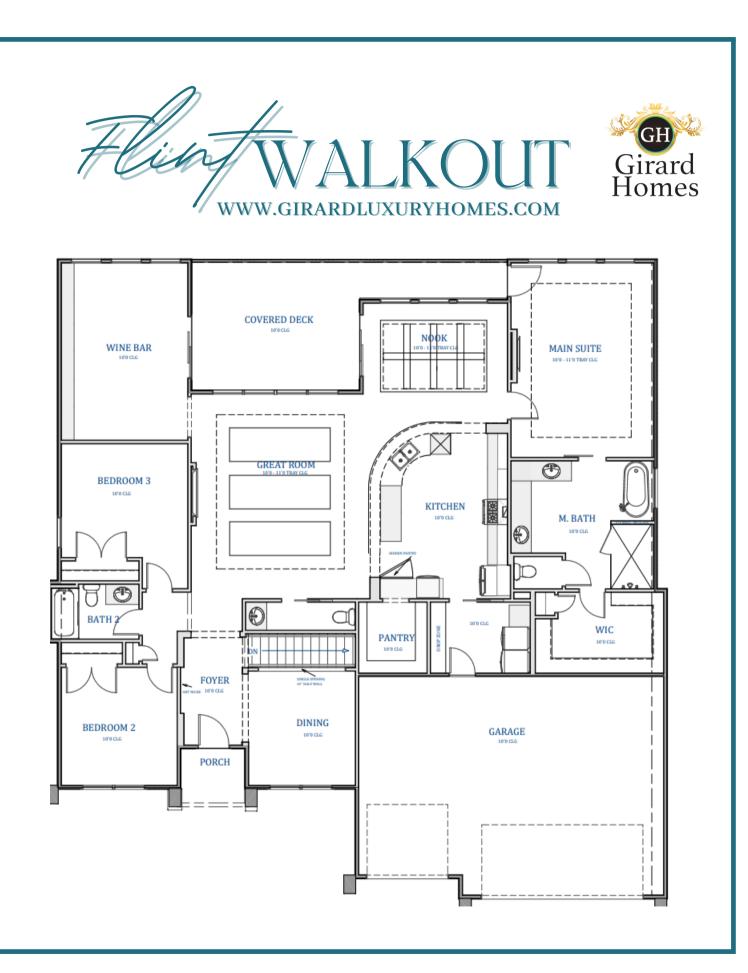

## AVAILABLE AS A

slab or walkout

| SLAB       |            |
|------------|------------|
| 4          | Bedrooms   |
| 2.5        | Bathrooms  |
| 3          | Car garage |
| 2500 SqFt. |            |

WALKOUT 6 Bedrooms 4.5 Bathrooms 3 Car garage 4390 SqFt.

This stunning home is the perfect place for you and your family to create lasting memories. The chef's kitchen features seating for 8 around the island, a separate wine room, and all the amenities needed to make cooking a delight. The master bath is breathtaking with its modern fixtures and spacious design that ensures complete relaxation after a long day. Complimenting this are accent walls throughout the home that give it an inviting atmosphere. Don't forget about the basement – plenty of living space awaits with a glass-wall craft room and wet bar, making entertaining guests easy and enjoyable. And let's not forget about those covered patios for when you want to enjoy some outdoor time without leaving the comfort of your home! Experience all of this in one gorgeous package – don't miss out on this incredible opportunity!