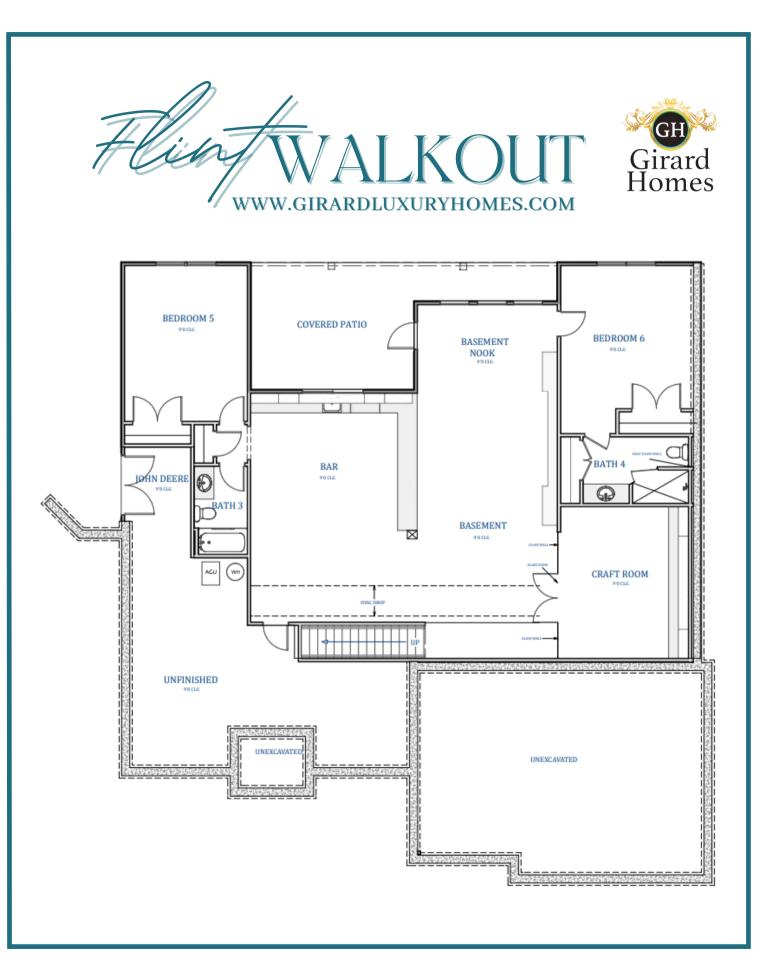

## AVAILABLE AS A

slab or walkout

| SLAB       |            |
|------------|------------|
| 4          | Bedrooms   |
| 2.5        | Bathrooms  |
| 3          | Car garage |
| 2500 SqFt. |            |

WALKOUT 6 Bedrooms 4.5 Bathrooms 3 Car garage 4390 SqFt.

This stunning home is the perfect place for you and your family to create lasting memories. The chef's kitchen features seating for 8 around the island, a separate wine room, and all the amenities needed to make cooking a delight. The master bath is breathtaking with its modern fixtures and spacious design that ensures complete relaxation after a long day. Complimenting this are accent walls throughout the home that give it an inviting atmosphere. Don't forget about the basement – plenty of living space awaits with a glass-wall craft room and wet bar, making entertaining guests easy and enjoyable. And let's not forget about those covered patios for when you want to enjoy some outdoor time without leaving the comfort of your home! Experience all of this in one gorgeous package – don't miss out on this incredible opportunity!